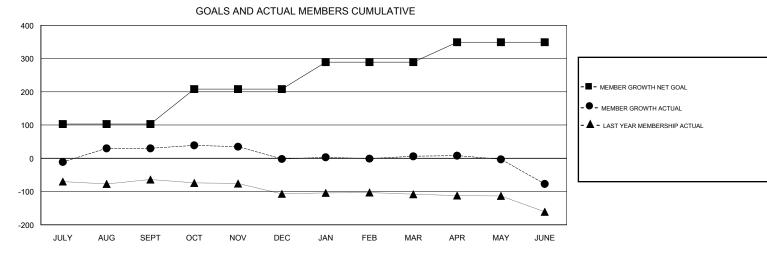

## JAYESH THAKKAR GMT:

| GMT: JAYESH THAKKAR |               |           | LOCATION INDIA |                                  |                           |                         | GMT CA                                             |
|---------------------|---------------|-----------|----------------|----------------------------------|---------------------------|-------------------------|----------------------------------------------------|
|                     | Club          | S         |                | Members<br>RESULTS FOR 2018-2019 |                           |                         |                                                    |
|                     | RESULTS FOR   | 2018-2019 |                |                                  |                           |                         |                                                    |
| QUARTER             | NEW CLUB GOAL | NEW CLUBS | DROPPED CLUBS  | QUARTER                          | MEMBER GROWTH NET<br>GOAL | MEMBER GROWTH<br>ACTUAL | DROPPED<br>MEMBERS ACTUAL<br>(including transfers) |
| JULY/AUG/SEPT       | 2             | 1         | 0              | JULY/AUG/SEPT                    | 103                       | 89                      | 47                                                 |
| OCT/NOV/DEC         | 2             | 0         | 1              | OCT/NOV/DEC                      | 105                       | 17                      | 48                                                 |
| JAN/FEB/MAR         | 1             | 1         | 1              | JAN/FEB/MAR                      | 81                        | 41                      | 32                                                 |
| APR/MAY/JUNE        | 1             | 0         | 0              | APR/MAY/JUNE                     | 60                        | 43                      | 124                                                |