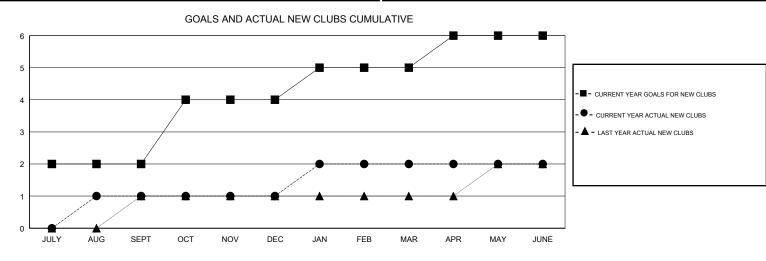

## JAYESH THAKKAR GMT:

| GMT: JAYESH THAKKAR |               |           | LOCATION INDIA |                                  |                           |                         | GMT CA                                             |
|---------------------|---------------|-----------|----------------|----------------------------------|---------------------------|-------------------------|----------------------------------------------------|
|                     | Club          | S         |                | Members<br>RESULTS FOR 2018-2019 |                           |                         |                                                    |
|                     | RESULTS FOR   | 2018-2019 |                |                                  |                           |                         |                                                    |
| QUARTER             | NEW CLUB GOAL | NEW CLUBS | DROPPED CLUBS  | QUARTER                          | MEMBER GROWTH NET<br>GOAL | MEMBER GROWTH<br>ACTUAL | DROPPED<br>MEMBERS ACTUAL<br>(including transfers) |
| JULY/AUG/SEPT       | 2             | 1         | 0              | JULY/AUG/SEPT                    | 103                       | 89                      | 47                                                 |
| OCT/NOV/DEC         | 2             | 0         | 1              | OCT/NOV/DEC                      | 105                       | 17                      | 48                                                 |
| JAN/FEB/MAR         | 1             | 1         | 1              | JAN/FEB/MAR                      | 81                        | 41                      | 32                                                 |
| APR/MAY/JUNE        | 1             | 0         | 0              | APR/MAY/JUNE                     | 60                        | 43                      | 124                                                |